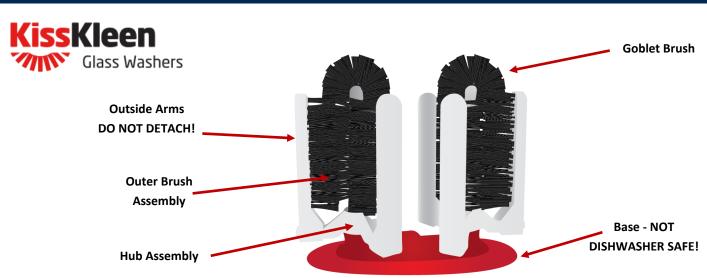

## **Brush Cleaning Instructions**

## How do I clean my KissKleen™ Glass Washer?

Very simple! Each brush assembly screws into the base. To unscrew, simply turn the goblet brush counter-clockwise. The goblet brush and outer brush assembly can be washed or placed in a dishwasher. The red base <u>is not</u> dishwasher safe. To reassemble, simply insert the goblet brush through the hub assembly and screw back into the base. **NOTE**: the outside arms DO NOT detach from the hub assembly – this will compromise the seal and make the devise unusable.