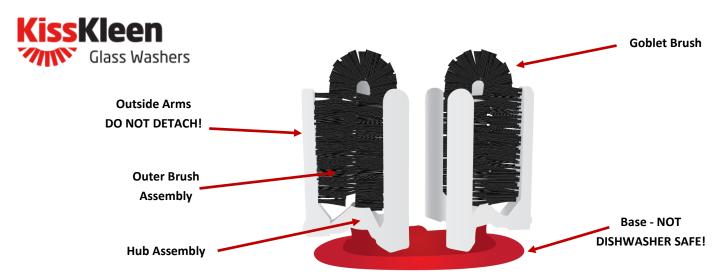

## **Brush Cleaning Instructions**

## How do I clean my KissKleen™ Glass Washer?

Very simple! Each brush assembly screws into the base. To unscrew, simply turn the goblet brush counter-clockwise. The goblet brush and outer brush assembly can be washed or placed in a dishwasher. The red base <u>is not</u> dishwasher safe. To reassemble, simply insert the goblet brush through the hub assembly and screw back into the base. **NOTE**: the outside arms DO NOT detach from the hub assembly – this will compromise the seal and make the devise unusable.